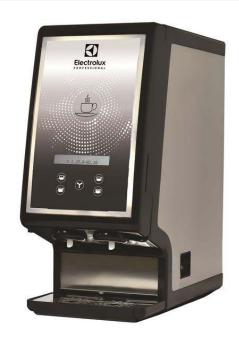

**Beverage Dispensing System** Hot Beverage Dispenser for soluble powder, 2 containers, black with UK plug

| ITEM #  |  |
|---------|--|
| MODEL # |  |
| NAME #  |  |
|         |  |
| SIS #   |  |
| AIA #   |  |

560052 (GH2UK)

Soluble powder hot Beverage Dispenser with 2x500 gr containers and 2,4 I water tank - UK plug

## Item No.

Hot beverage dispenser for powder based drinks with 2 containers, 500gr each and 2,4lt water tank. Front panel LED backlighting. Completely removable powder containers. Sliding panel for easy filling of the water tank. Mechanical and programmable control board. Multilanguage menù. Chip card on request.

## **Main Features**

- Hot beverage dispenser for powder based drinks.
- Front panel LED backlighting.
- Completely removable powder containers.
- Sliding panel for easy filling of the water tank.
- While the machine works, display indicates:
  - dispensing phasewater level too low;
- flavour being delivered;
- cleaning required;
- heating stage;
- expired credit, if the machine is equipped with the chip card system;
- filter replacement required.
- Mechanical and programmable control board.
- Multilanguage menu.
- Chip card on request.