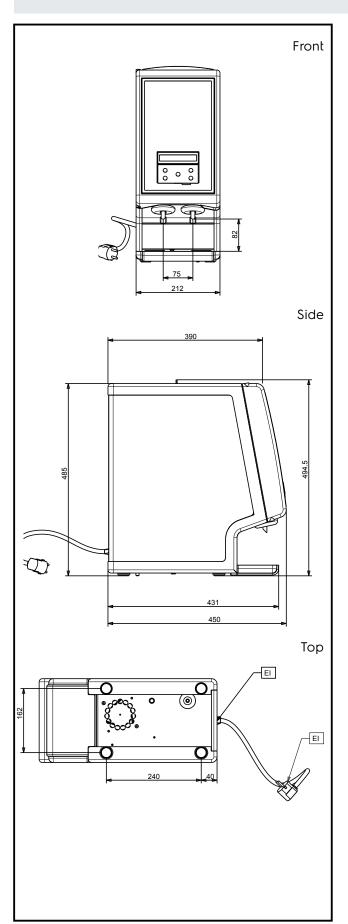

**Electric** 

Supply voltage: 220-240 V/1 ph/50 Hz

Electrical power, max: 1.25 kW

**Key Information:** 

15 kg Net weight: Shipping weight: 18 kg Shipping height: 630 mm Shipping width: 500 mm Shipping depth: 600 mm Shipping volume: 0.19 m<sup>3</sup>